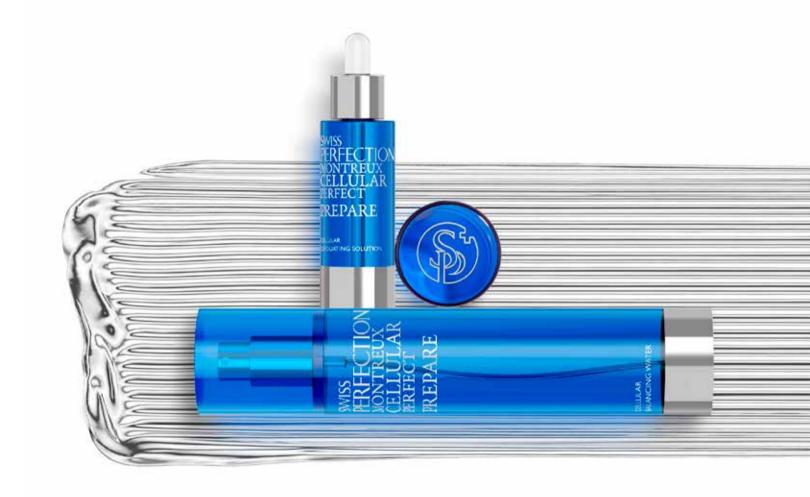

### True Swiss Cellular Skincare

With a unique heritage in cellular extraction technology, Swiss Perfection is at the forefront of cutting-edge skincare, producing high-end formulas that offer immediate and visible results.

Derived from the root cells of the Iris Germanica, a plant renowned for its high antioxidant properties, Swiss Perfection's signature complex Cellular Active IRISA® is the result of the most advanced scientific research in the field of cellular cosmetics.

Cellular facial and body treatments by Swiss Perfection protect cells both from premature ageing and the damages caused by free radicals, stimulate cellular metabolism while intensifying the production of collagen naturally present in the skin.

Exclusively created by Swiss Perfection, the treatments draw on the potent age-defying power of the compound Cellular Active IRISA®, which is the very embodiment of the brand's DNA. Combining highly effective antioxidant ingredients and advanced techniques, they regenerate and rejuvenate the skin at a cellular level and achieve visible long-lasting results.